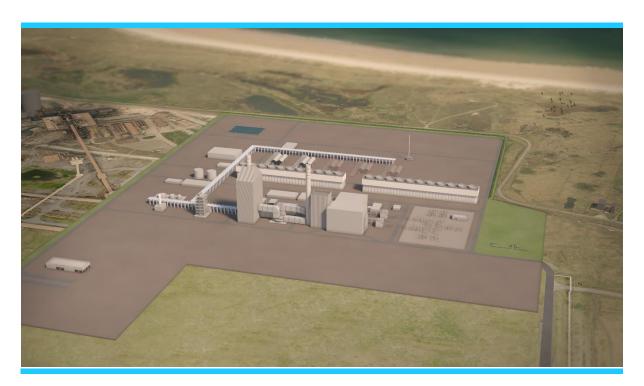

# 1.2 Description of the Proposed Development

- 1.2.1 The Proposed Development will work by capturing CO<sub>2</sub> from a new the gas-fired power station in addition to a cluster of local industries on Teesside and transporting it via a CO<sub>2</sub> transport pipeline to the Endurance saline aquifer under the North Sea. The Proposed Development will initially capture and transport up to 4Mt of CO<sub>2</sub> per annum, although the CO<sub>2</sub> transport pipeline has the capacity to accommodate up to 10Mt of CO<sub>2</sub> per annum thereby allowing for future expansion.
- 1.2.2 The Proposed Development comprises the following elements:
  - Work Number ('Work No.') 1 a Combined Cycle Gas Turbine electricity generating station with an electrical output of up to 860 megawatts and post-combustion carbon capture plant (the 'Low Carbon Electricity Generating Station');
  - Work No. 2 a natural gas supply connection and Above Ground Installations
    ('AGIs') (the 'Gas Connection Corridor');
  - Work No. 3 an electricity grid connection (the 'Electrical Connection');
  - Work No. 4 water supply connections (the 'Water Supply Connection Corridor');
  - Work No. 5 waste water disposal connections (the 'Water Discharge Connection Corridor');
  - Work No. 6 a CO<sub>2</sub> gathering network (including connections under the tidal River Tees) to collect and transport the captured CO<sub>2</sub> from industrial emitters (the industrial emitters using the gathering network will be responsible for consenting their own carbon capture plant and connections to the gathering network) (the 'CO<sub>2</sub> Gathering Network Corridor');
  - Work No. 7 a high-pressure CO<sub>2</sub> compressor station to receive and compress the captured CO<sub>2</sub> from the Low Carbon Electricity Generating Station and the CO<sub>2</sub>

Gathering Network before it is transported offshore (the 'HP Compressor Station');

- Work No. 8 a dense phase CO<sub>2</sub> export pipeline for the onward transport of the captured and compressed CO<sub>2</sub> to the Endurance saline aquifer under the North Sea (the 'CO<sub>2</sub> Export Pipeline');
- Work No. 9 temporary construction and laydown areas, including contractor compounds, construction staff welfare and vehicle parking for use during the construction phase of the Proposed Development (the 'Laydown Areas'); and
- Work No. 10 access and highway improvement works (the 'Access and Highway Works').
- 1.2.3 The electricity generating station, its post-combustion carbon capture plant and the CO<sub>2</sub> compressor station will be located on part of the South Tees Development Corporation ('STDC') Teesworks area (on part of the former Redcar Steel Works Site). The CO<sub>2</sub> export pipeline will also start in this location before heading offshore. The generating station connections and the CO<sub>2</sub> gathering network will require corridors of land within the administrative areas of both Redcar and Cleveland and Stockton-on-Tees Borough Councils, including crossings beneath the River Tees.